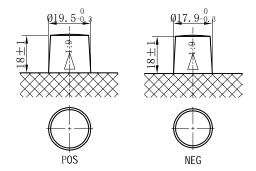

## **CHARACTERISTICS**

| Item                           |        | Specifications     |
|--------------------------------|--------|--------------------|
| Nominal Voltage                |        | 12V                |
| Nominal Capacity (20HR)        |        | 72Ah               |
| Reserve Capacity               |        | 122min             |
| Cold Cranking Amps@0°F (-18°C) |        | 620A               |
| Dimension                      | Length | 278mm (10.9inches) |
|                                | Width  | 175mm (6.89inches) |
|                                | Height | 190mm (7.48inches) |
| Approx Weight                  |        | 17.2kg (37.9lbs)   |
| Terminal                       |        | 1                  |
| Cell layout                    |        | 0                  |
| Hold-Down                      |        | B13                |
| Case                           |        | Black-PP Material  |
| Cover                          |        | Black-PP Material  |
| Handle                         |        | TS6                |