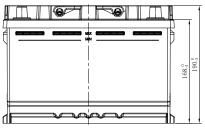

## **CHARACTERISTICS**

| Item                           |        | Specifications     |
|--------------------------------|--------|--------------------|
| Nominal Voltage                |        | 12V                |
| Nominal Capacity (20HR)        |        | 72Ah               |
| Reserve Capacity               |        | 122min             |
| Cold Cranking Amps@0°F (-18°C) |        | 620A               |
| Dimension                      | Length | 278mm (10.9inches) |
|                                | Width  | 175mm (6.89inches) |
|                                | Height | 190mm (7.48inches) |
| Approx Weight                  |        | 17.2kg (37.9lbs)   |
| Terminal                       |        | 1                  |
| Cell layout                    |        | 0                  |
| Hold-Down                      |        | B13                |
| Case                           |        | Black-PP Material  |
| Cover                          |        | Black-PP Material  |
| Handle                         |        | TS6                |