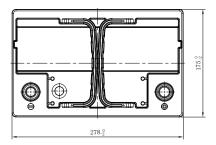

## **CHARACTERISTICS**

| Item                           |        | Specifications     |
|--------------------------------|--------|--------------------|
| Nominal Voltage                |        | 12V                |
| Nominal Capacity (20HR)        |        | 72Ah               |
| Reserve Capacity               |        | 122min             |
| Cold Cranking Amps@0°F (-18°C) |        | 620A               |
| Dimension                      | Length | 278mm (10.9inches) |
|                                | Width  | 175mm (6.89inches) |
|                                | Height | 190mm (7.48inches) |
| Approx Weight                  |        | 17.2kg (37.9lbs)   |
| Terminal                       |        | 1                  |
| Cell layout                    |        | 0                  |
| Hold-Down                      |        | B13                |
| Case                           |        | Black-PP Material  |
| Cover                          |        | Black-PP Material  |
| Handle                         |        | TS6                |